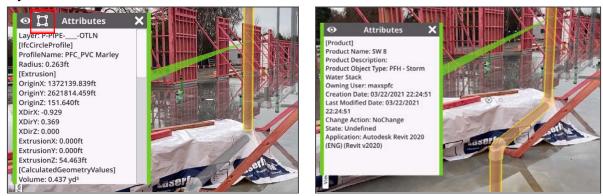

# Select and Highlight Assembly/System Level Objects

Model objects that are part of an assembly will now display an assembly icon in the Attributes panel. Tapping on this icon will select and highlight the entire assembly. Supported model formats include Tekla, IFC, and Revit systems.