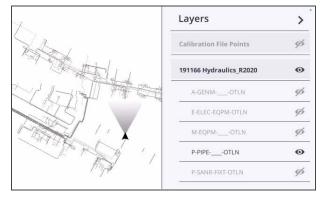

## **Isolate Layers and Objects**

Long tapping on the visibility icon <sup>(1)</sup> will isolate the selected model data. This works in both the Layers panel to isolate individual layers, and also in the Attributes panel to isolate individual objects or assemblies.