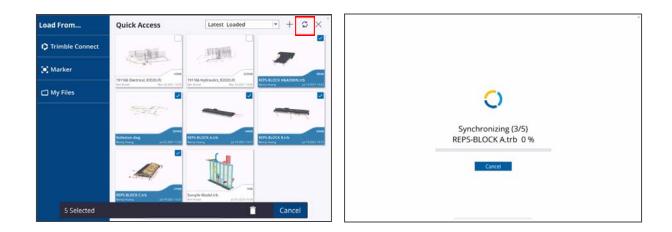

## Sync Models to the Latest Version

The Quick Access menu contains a new Sync icon  $\Im$ , tapping this icon will check all models for newer versions and download these if available. A partial sync can be performed by long tapping and selecting the models you would like to sync.