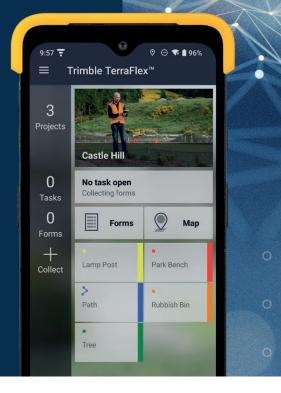

## Create

Create customized form templates in the office to share with your teams in the field.

# Capture

Collect new data or keep your existing data up-to-date.

Capture data on your smart devices and sync it back to the office.

Take photos, notes and capture locations.

## Collaborate

Visualize collected data in real time.

0

0

0

0

0

Export and share the data to your organization or store in your system of record.

Share data collection projects with team members.

Find out more at: geospatial.trimble.com/terraflex SPEC SHEET